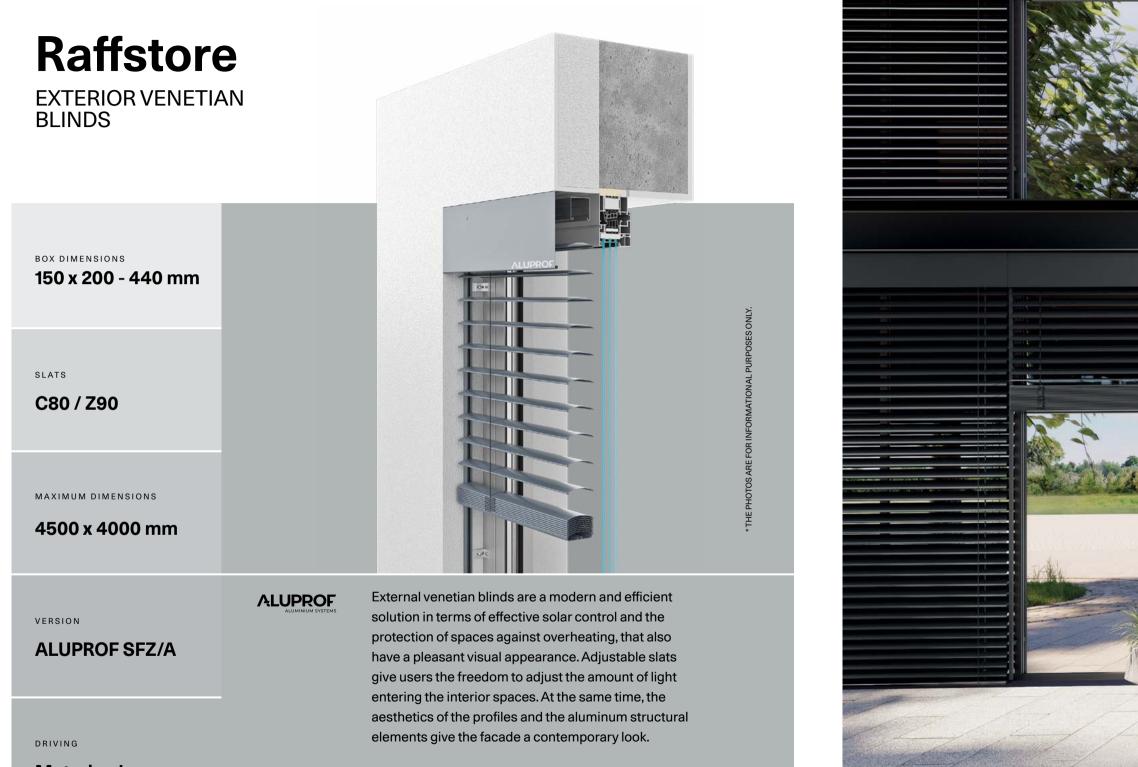

## **Costruction of the** guide rail system:

We offer you two types of pins: Steel or PVC.

The slats are made of aluminum sheet and are available in two shapes: C and Z. C slats guarantee rigidity and wind resistance and can be rotated from 0° to 180°. Z slats, thanks to their structure, offer more shading and are additionally equipped with a special sound insulation gasket, rotating between 0° and 90°.

The textile elements of the blinds (the ladders and straps) are made of polyester and are thermally treated in order to guarantee a high resistance to weather conditions, stretching and friction, as well as to hamper the effects of UV rays or the appearance of mold. These elements are available in gray or black.

The guides are equipped with special damping elements that reduce the noise that can occur when, under strong winds, the slats hit the guides.