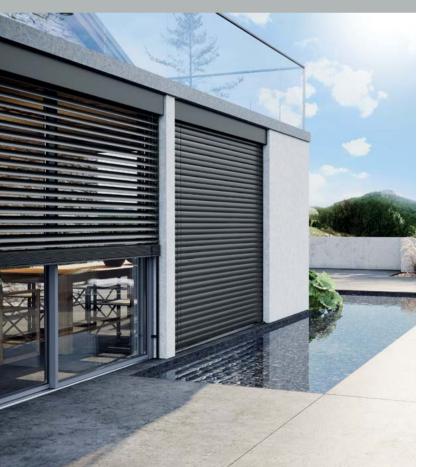

Front-mounted roller shutter systems are the ideal solution for existing buildings. As the systems are not integrated into the windows, they require no preinstallation preparation and offer a lot of flexibility to customers. These solutions can be mounted either on the window frame or directly onto the building's facade. Optimedia provides you with extruded aluminum roller shutters, which ensure very good stability and rigidity.

## **Roller shutter**

**RENOVATION SYSTEMS** 

SLATS

PA 39/PA 43/PA 52

MAXIMUM DIMENSIONS

2300-3300 mm

VERSION

ALUPROF SDZ

ALUPROF

DRIVING

Manual/ Motorized

Aluprof's SDZ renovation roller shutter system is the ideal solution for when the old shutters need to be merely replaced. Its thoughtful design allows for a fast and non-invasive installation into pre-existing boxes or spaces. At the same time, Optimedia offers you PVC boxes (cassonetti) that are compatible with this system.