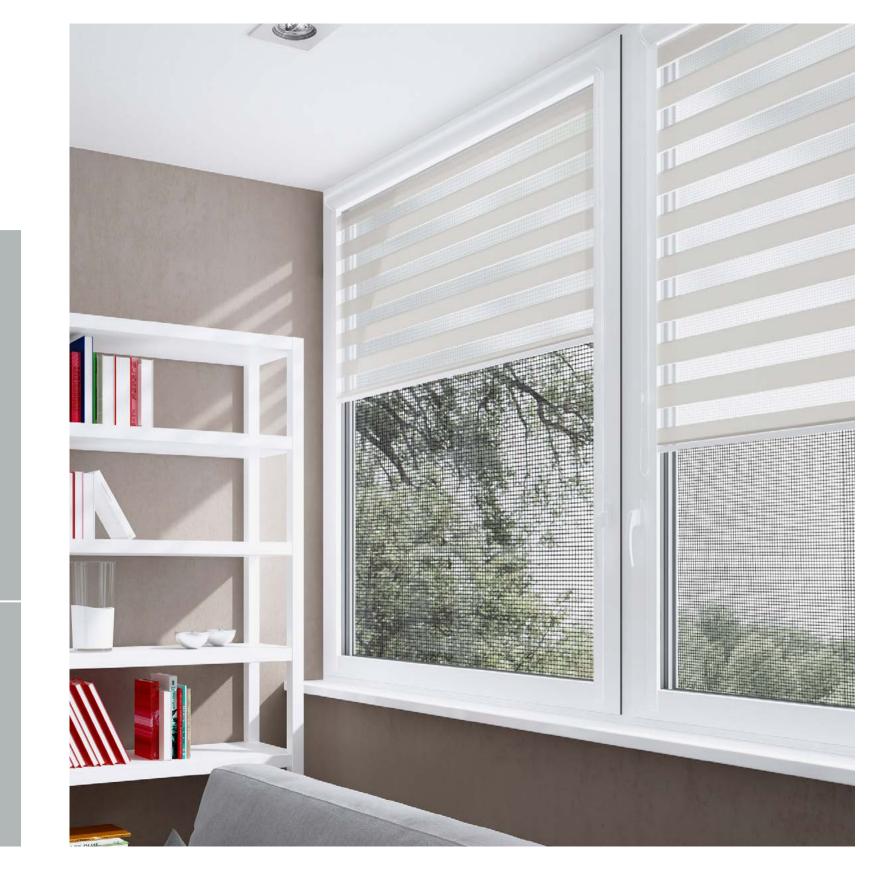

### **Insect screens**

FIXED

MAXIMUM SASH DIMENSIONS

1600x2500 mm

MATERIAL

Aluminum

VERSION

Aluprof MRO

Our fixed insect screens are compatible with all the

entering the house.

window types in our portfolio. This system allows the integration of different types of nets, including antiallergic ones, which, thanks to their specially woven pattern, act as a filter to prevent pollen or dust from THE PHOTOS ARE FOR INFORMATION AL PURPOSES ONLY