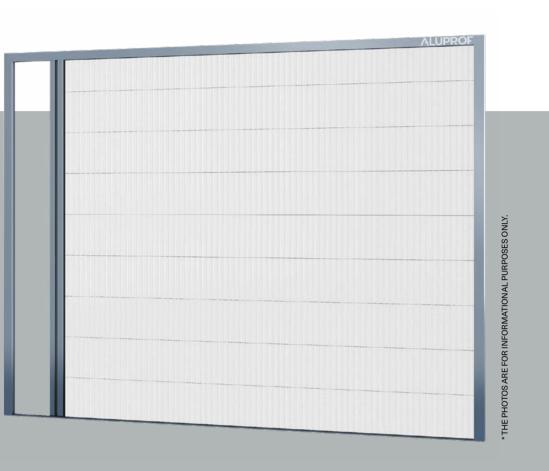

## **Insect screens**

maximum sash dimensions **1700x2500 mm** 

MATERIAL

Aluminum

SLIDING

VERSION

Aluprof MRP

ALUPROF

The sliding insect screen system is perfectly suited for extremely large sliding doors. Thanks to the use of running rails with reduced dimensions, this system integrates easily even in the case of sliding doors with low thresholds. EPHOTOS ARE FOR INFORMATIONAL PURPOSES ON

DRIVING

Manual