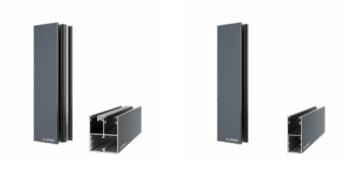

## Configuration options

From an aesthetic point of view, you can opt for straight boxes with edges cut at 45° as well as semi-oval or oval boxes with a decorative role on the facade of the building. If you want solutions that integrate perfectly into the facade, the available plasterable boxes are the ideal choice.

Aluprof SK-in Aluprof SKO-P

Aluprof SP-E