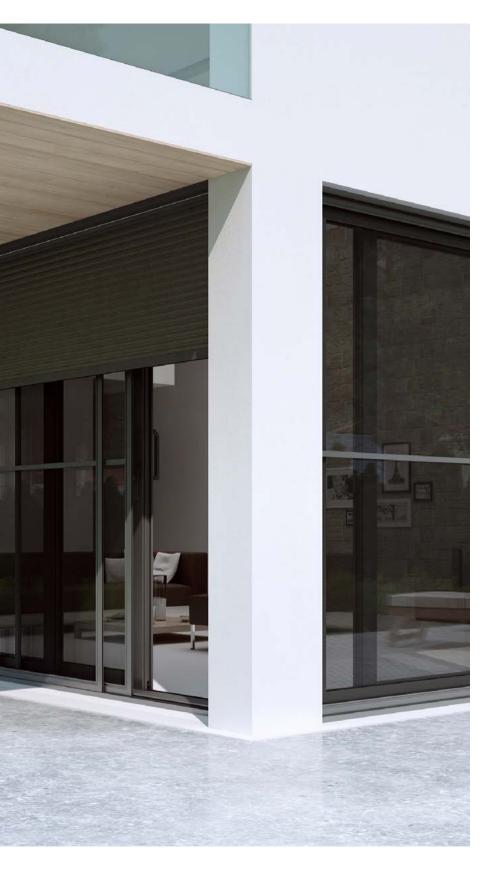

Front-mounted roller shutter systems are the ideal solution for existing buildings. As the systems are not integrated into the windows, they require no preinstallation preparation and offer a lot of flexibility to customers. These solutions can be mounted either on the window frame or directly onto the building's facade. Optimedia provides you with extruded aluminum roller shutters, which ensure very good stability and rigidity.