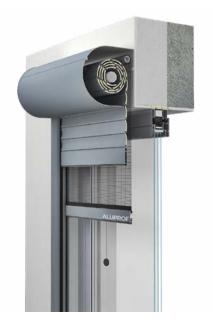

Front-mounted roller shutter systems are the ideal solution for existing buildings. As the systems are not integrated into the windows, they require no preinstallation preparation and offer a lot of flexibility to customers. These solutions can be mounted either on the window frame or directly onto the building's facade. Optimedia provides you with extruded aluminum roller shutters, which ensure very good stability and rigidity.

**FRONT-MOUNTED** 

BOX DIMENSIONS

167 x 165 mm 183 x 180 mm 207 x 205 mm

SLATS

PA 39/PA 43/PA 52

MAXIMUM DIMENSIONS

2300-3300 mm

ALUPROF

#### **ALUPROF SK**

DRIVING

Manual/ Motorized