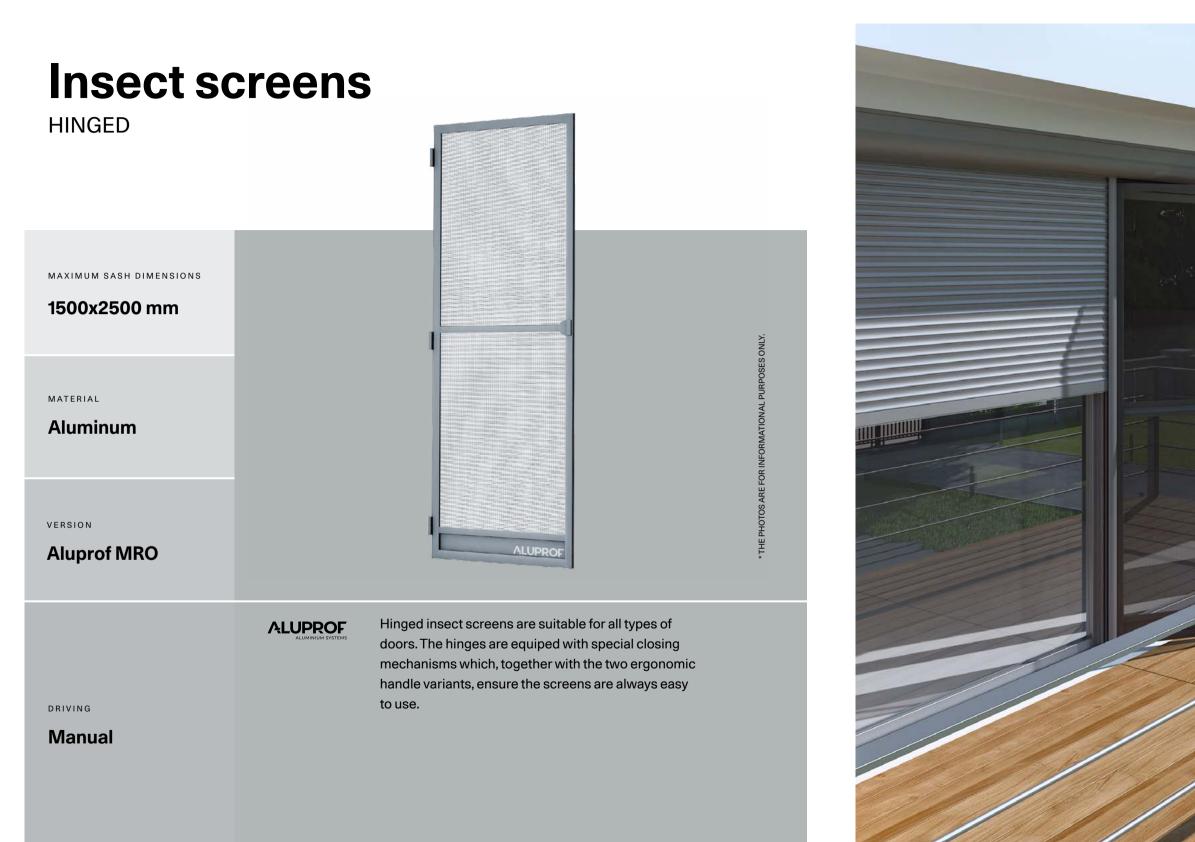

## **Insect screens**

### **Insect screens**

FIXED

MAXIMUM SASH DIMENSIONS

1600x2500 mm

MATERIAL

Aluminum

VERSION

Aluprof MRO

Our fixed insect screens are compatible with all the

entering the house.

window types in our portfolio. This system allows the integration of different types of nets, including antiallergic ones, which, thanks to their specially woven pattern, act as a filter to prevent pollen or dust from THE PHOTOS ARE FOR INFORMATION AL PURPOSES ONLY

ALUPROF

DRIVING

Manual