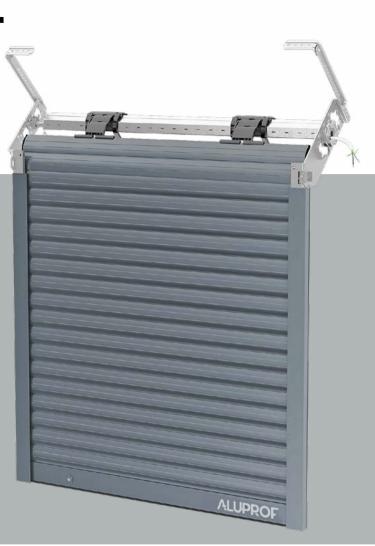

Front-mounted roller shutter systems are the ideal solution for existing buildings. As the systems are not integrated into the windows, they require no preinstallation preparation and offer a lot of flexibility to customers. These solutions can be mounted either on the window frame or directly onto the building's facade. Optimedia provides you with extruded aluminum roller shutters, which ensure very good stability and rigidity.

**FRONT-MOUNTED** 

BOX DIMENSIONS

167 x 165 mm 183 x 180 mm 207 x 205 mm

SLATS

PA 39/PA 43/PA 52

MAXIMUM DIMENSIONS

2300-3300 mm

ALUPROF

#### **ALUPROF SK**

DRIVING

Manual/ Motorized