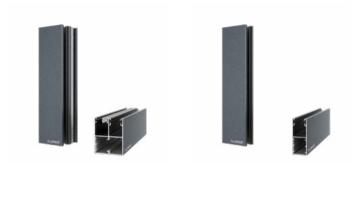

## Configuration options

From an aesthetic point of view, you can opt for straight boxes with edges cut at 45° as well as semi-oval or oval boxes with a decorative role on the facade of the building. If you want solutions that integrate perfectly into the facade, the available plasterable boxes are the ideal choice.

Aluprof SK-in Aluprof SKO-P

Aluprof SP-E