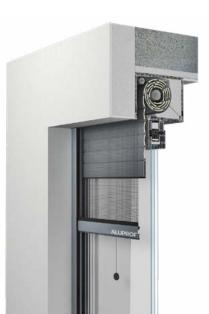

#### **Roller shutters TOP-MOUNTED** BOX DIMENSIONS 230 x 170 mm 230 x 210 mm 255 x 240 mm ALUPROF SLATS PA 39/PA 43/PA 52 MAXIMUM DIMENSIONS 2300-3300 mm Top-mounted roller shutter systems are suitable for ALUPROF VERSION both new buildings and the renovation of existing **ALUPROF SKT** ones, offering excellent thermal insulation. Thanks to the special design of the boxes these can be fully **OPOTERM** or partially integrated into the facade of the building, thus becoming a discreet element. An advantage of Aluprof SKT systems is the possibility of accessing DRIVING them both from the bottom and the front of the box. Manual/