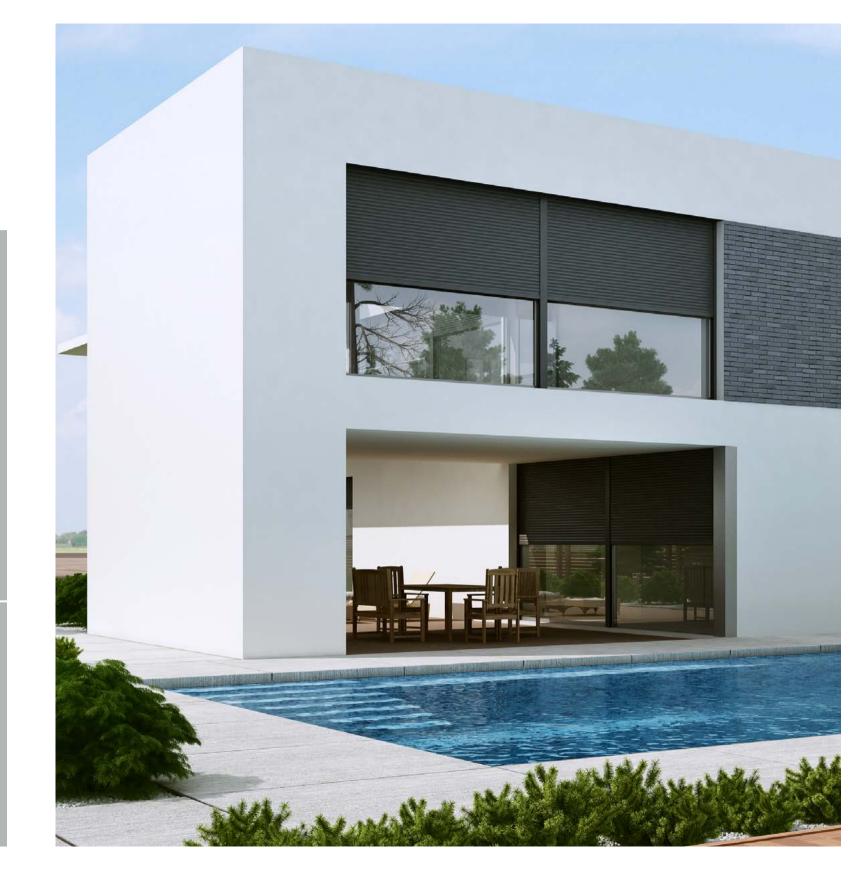

Front-mounted roller shutter systems are the ideal solution for existing buildings. As the systems are not integrated into the windows, they require no preinstallation preparation and offer a lot of flexibility to customers. These solutions can be mounted either on the window frame or directly onto the building's facade. Optimedia provides you with extruded aluminum roller shutters, which ensure very good stability and rigidity.

**FRONT-MOUNTED** 

BOX DIMENSIONS

167 x 165 mm 183 x 180 mm 207 x 205 mm

SLATS

PA 39/PA 43/PA 52

MAXIMUM DIMENSIONS

2300-3300 mm

ALUPROF