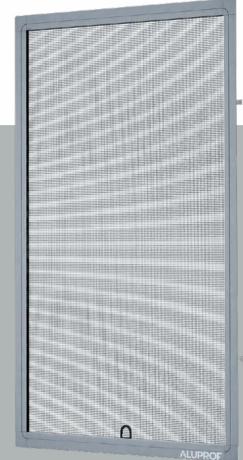

### **Insect screens**

FIXED

MAXIMUM SASH DIMENSIONS

1600x2500 mm

MATERIAL

Aluminum

VERSION

Aluprof MRO

Our fixed insect screens are compatible with all the

entering the house.

window types in our portfolio. This system allows the integration of different types of nets, including antiallergic ones, which, thanks to their specially woven pattern, act as a filter to prevent pollen or dust from THE PHOTOS ARE FOR INFORMATION AL PURPOSES ONLY