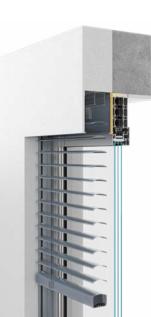

Front-mounted roller shutter systems are the ideal solution for existing buildings. As the systems are not integrated into the windows, they require no preinstallation preparation and offer a lot of flexibility to customers. These solutions can be mounted either on the window frame or directly onto the building's facade. Optimedia provides you with extruded aluminum roller shutters, which ensure very good stability and rigidity.

**FRONT-MOUNTED** 

BOX DIMENSIONS

167 x 165 mm 183 x 180 mm 207 x 205 mm

SLATS

PA 39/PA 43/PA 52

MAXIMUM DIMENSIONS

2300-3300 mm

ALUPROF