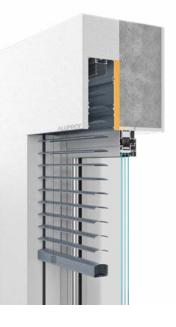

#### **Roller shutters TOP-MOUNTED** BOX DIMENSIONS 230 x 170 mm 230 x 210 mm 255 x 240 mm ALUPROF SLATS PA 39/PA 43/PA 52 MAXIMUM DIMENSIONS 2300-3300 mm Top-mounted roller shutter systems are suitable for ALUPROF VERSION both new buildings and the renovation of existing **ALUPROF SKT** ones, offering excellent thermal insulation. Thanks to the special design of the boxes these can be fully **OPOTERM** or partially integrated into the facade of the building, thus becoming a discreet element. An advantage of Aluprof SKT systems is the possibility of accessing DRIVING them both from the bottom and the front of the box. Manual/

Motorized