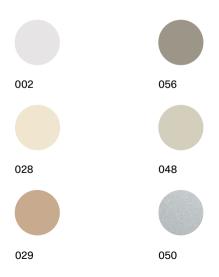

y to lift and orient the slats using two magnets, one located outside and the other inside the glass. The external controls are applied to the glass unit and are represented by a discrete cord tied to a clear loop. By moving this cord, the two magnets are rotated to position the blind in the desired way.

#### **ADVANTAGES**

System usable for insulating glass units with a 20 or 27 mm distance between two glass sheets.

Excellent system for ensuring privacy, shading and for adjusting the lighting level in a room.

NO electrical system external to the window/joinery is required to operate the blinds.

The system does not require any maintenance.

Up&Down is the first and only venetian blinds drive system with rechargeable batteries, patented at a European level.

#### STANDARD SLAT COLORS





## **Insect screens**

#### FOLDING

MAXIMUM SASH DIMENSIONS

4000x3200 mm

MATERIAL

Aluminum

VERSION

#### **MPH Harmony**



ALUPROF

DRIVING

Manual

The folding insect screen system was developed to provide efficient space management. It is perfect for large sliding doors, having the possibility of covering openings up to 4 meters wide. This system comes with multiple benefits including easy handling and a low threshold. Also, the system can provide solutions for corner areas.







## **Insect screens**

maximum sash dimensions **1700x2500 mm** 

MATERIAL

Aluminum

SLIDING

VERSION

Aluprof MRP



ALUPROF

The sliding insect screen system is perfectly suited for extremely large sliding doors. Thanks to the use of running rails with reduced dimensions, this system integrates ea