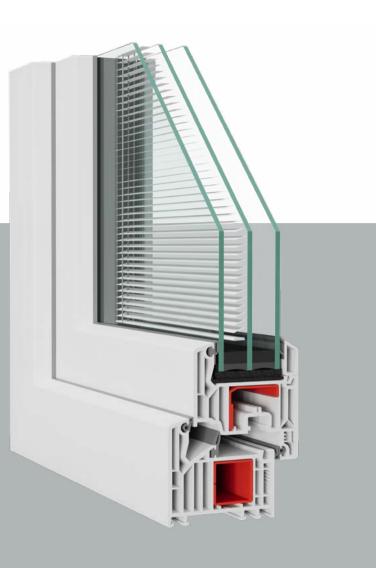

### Venetian blinds

PRODUCT WIDTH

### **20/27** mm

SLATS

### **12.5** mm

MAXIMUM DIMENSIONS

chamber 20 mm
2000x2700 mm

chamber 27 mm **2500x3000 mm** 

DRIVING

Manual/ Motorized

Venetian blinds offer multiple options for adjusting the light level and ensure remarkable ease of use. The motorized version is an innovative solution enabling maximum comfort. At the same time, the manual system offers excellent value for money without compromising on design.