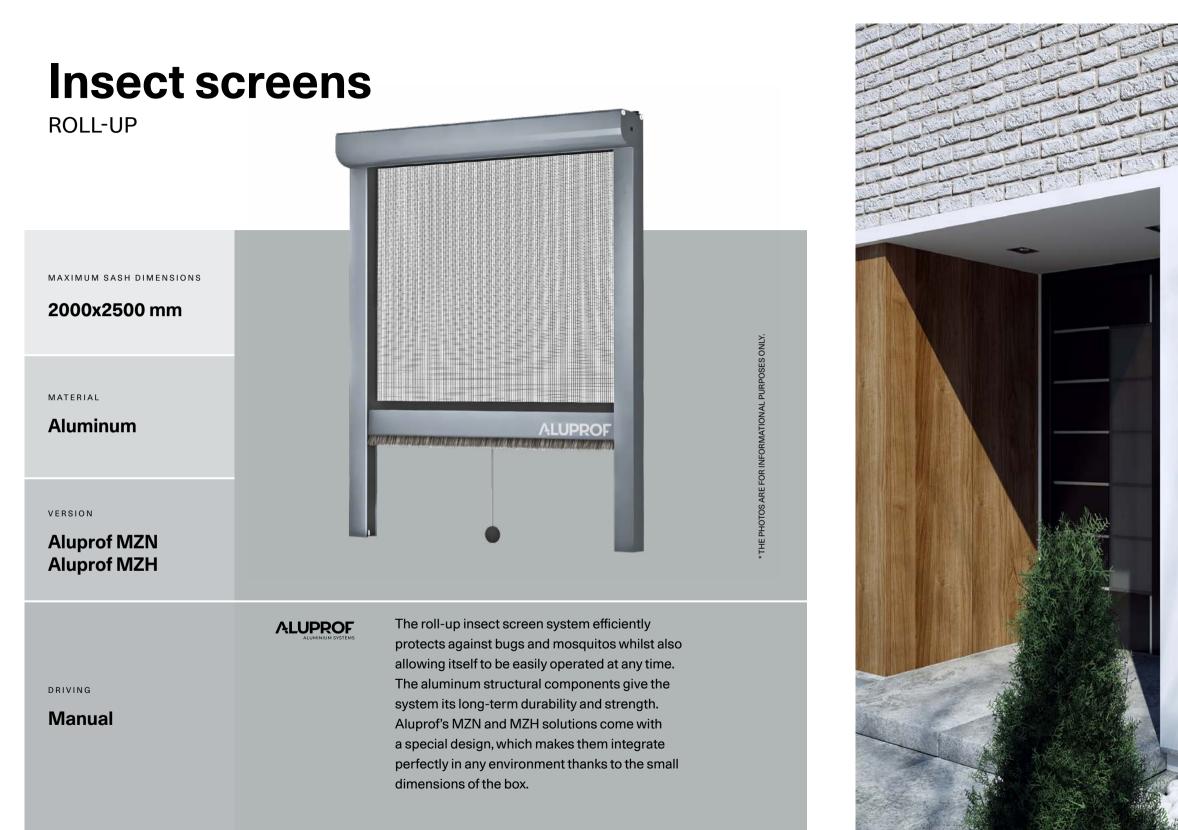

## **Insect screens**

#### FOLDING

MAXIMUM SASH DIMENSIONS

4000x3200 mm

MATERIAL

Aluminum

VERSION

#### **MPH Harmony**

ALUPROF

DRIVING

Manual

The folding insect screen system was developed to provide efficient space management. It is perfect for large sliding doors, having the possibility of covering openings up to 4 meters wide. This system comes with multiple benefits including easy handling and a low threshold. Also, the system can provide solutions for corner areas.