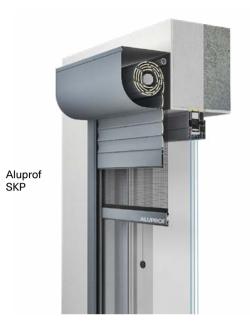

Front-mounted roller shutter systems are the ideal solution for existing buildings. As the systems are not integrated into the windows, they require no preinstallation preparation and offer a lot of flexibility to customers. These solutions can be mounted either on the window frame or directly onto the building's facade. Optimedia provides you with extruded aluminum roller shutters, which ensure very good stability and rigidity.

**FRONT-MOUNTED** 

BOX DIMENSIONS

167 x 165 mm 183 x 180 mm 207 x 205 mm

SLATS

PA 39/PA 43/PA 52

MAXIMUM DIMENSIONS

2300-3300 mm

ALUPROF

#### **ALUPROF SK**

DRIVING

Manual/ Motorized