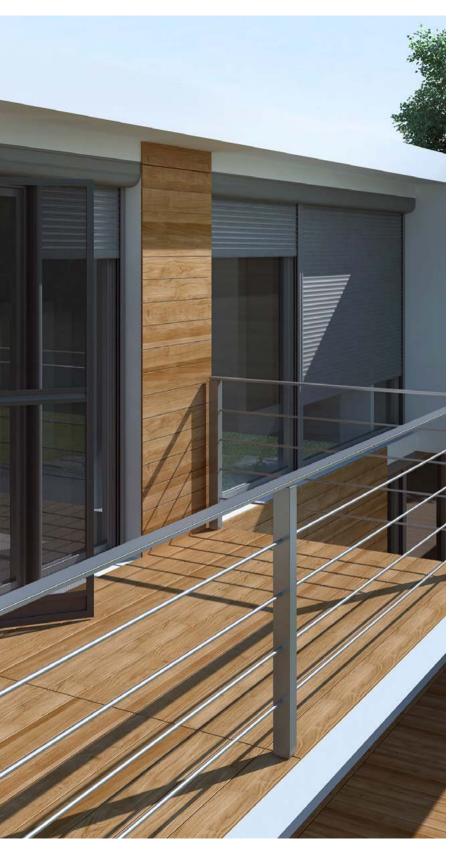

Front-mounted roller shutter systems are the ideal solution for existing buildings. As the systems are not integrated into the windows, they require no preinstallation preparation and offer a lot of flexibility to customers. These solutions can be mounted either on the window frame or directly onto the building's facade. Optimedia provides you with extruded aluminum roller shutters, which ensure very good stability and rigidity.

## Configuration options

From an aesthetic point of view, you can opt for straight boxes with edges cut at 45° as well as semi-oval or oval boxes with a decorative role on the facade of the building. If you want solutions that integrate perfectly into the facade, the available plasterable boxes are the ideal choice.

We also offer roller shutters with integrated insect screens. This feature protects your home from insects whilst limiting exposure to excessive solar radiation in the summer as well as heat loss in the winter.