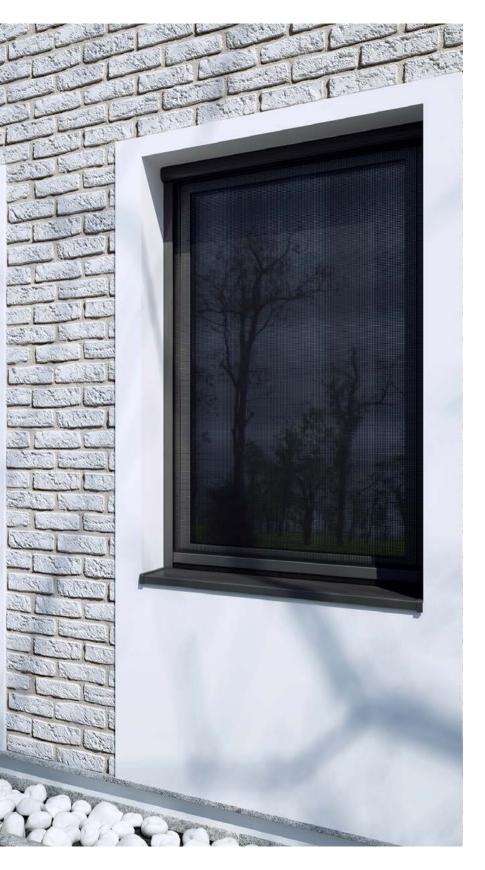

We also offer roller shutters with integrated insect screens. This feature protects your home from insects whilst limiting exposure to excessive solar radiation in the summer as well as heat loss in the winter.