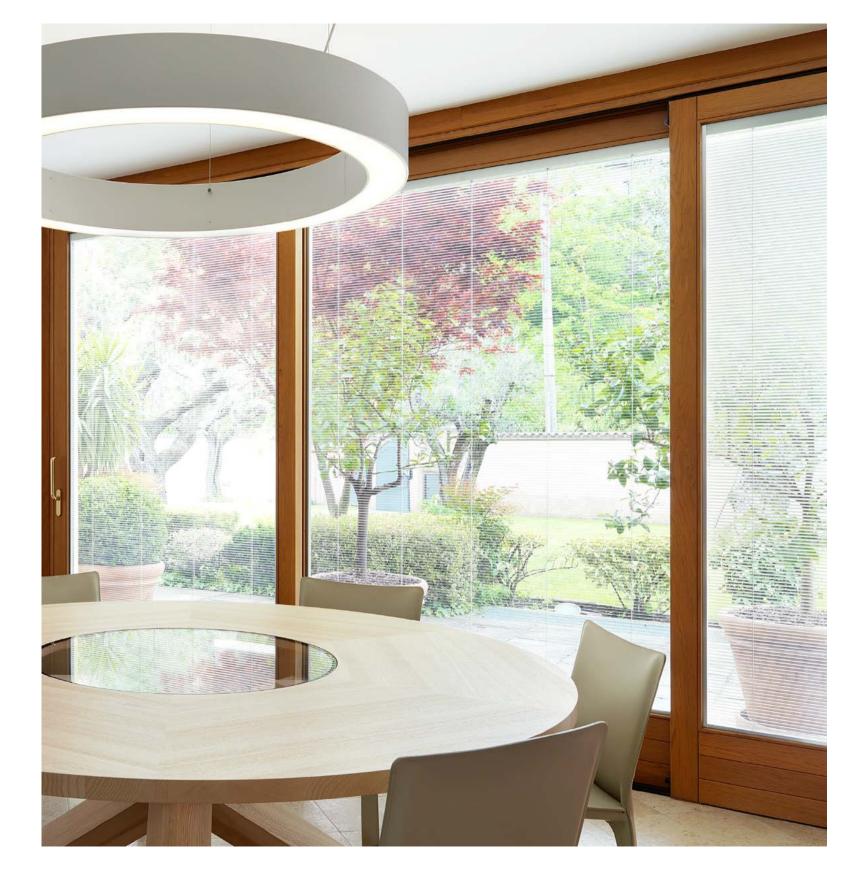

### **12.5** mm

MAXIMUM DIMENSIONS

chamber 20 mm
2000x2700 mm

chamber 27 mm **2500x3000 mm** 

DRIVING

Manual/ Motorized

Venetian blinds offer multiple options for adjusting the light level and ensure remarkable ease of use. The motorized version is an innovative solution enabling maximum comfort. At the same time, the manual system offers excellent value for money without compromising on design.