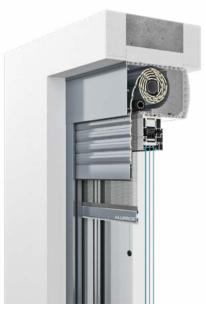

Front-mounted roller shutter systems are the ideal solution for existing buildings. As the systems are not integrated into the windows, they require no preinstallation preparation and offer a lot of flexibility to customers. These solutions can be mounted either on the window frame or directly onto the building's facade. Optimedia provides you with extruded aluminum roller shutters, which ensure very good stability and rigidity.

**FRONT-MOUNTED** 

BOX DIMENSIONS

167 x 165 mm 183 x 180 mm 207 x 205 mm

SLATS

PA 39/PA 43/PA 52

MAXIMUM DIMENSIONS

2300-3300 mm

ALUPROF