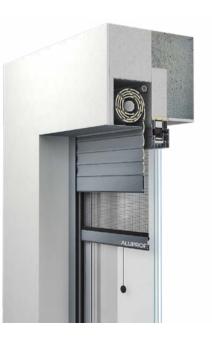

Front-mounted roller shutter systems are the ideal solution for existing buildings. As the systems are not integrated into the windows, they require no preinstallation preparation and offer a lot of flexibility to customers. These solutions can be mounted either on the window frame or directly onto the building's facade. Optimedia provides you with extruded aluminum roller shutters, which ensure very good stability and rigidity.

**FRONT-MOUNTED** 

BOX DIMENSIONS

167 x 165 mm 183 x 180 mm 207 x 205 mm

SLATS

PA 39/PA 43/PA 52

MAXIMUM DIMENSIONS

2300-3300 mm

ALUPROF

We also offer roller shutters with integrated insect screens. This feature protects your home from insects whilst limiting exposure to excessive solar radiation in the summer as well as heat loss in the winter.