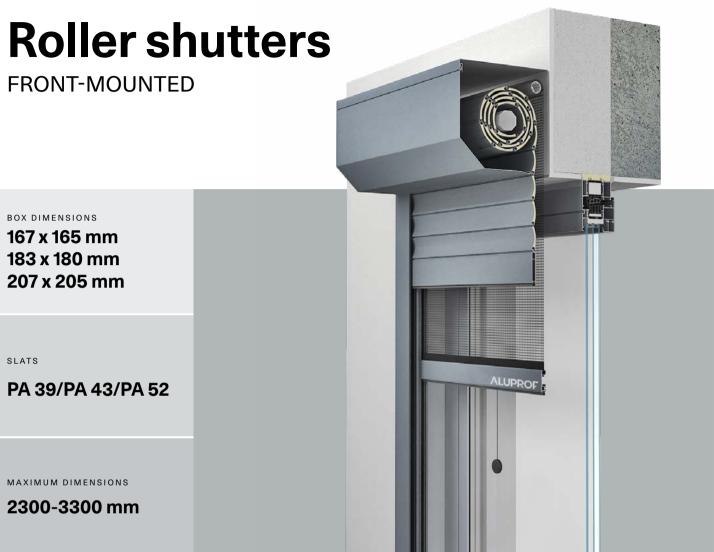

Front-mounted roller shutter systems are the ideal solution for existing buildings. As the systems are not integrated into the windows, they require no preinstallation preparation and offer a lot of flexibility to customers. These solutions can be mounted either on the window frame or directly onto the building's facade. Optimedia provides you with extruded aluminum roller shutters, which ensure very good stability and rigidity.

**FRONT-MOUNTED** 

BOX DIMENSIONS

167 x 165 mm 183 x 180 mm 207 x 205 mm

SLATS

PA 39/PA 43/PA 52

MAXIMUM DIMENSIONS

2300-3300 mm

ALUPROF