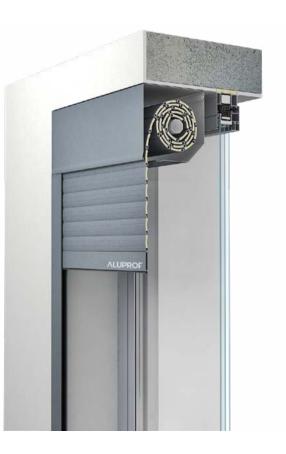

#### **Roller shutters TOP-MOUNTED** BOX DIMENSIONS 230 x 170 mm 230 x 210 mm 255 x 240 mm ALUPROF SLATS PA 39/PA 43/PA 52 MAXIMUM DIMENSIONS 2300-3300 mm Top-mounted roller shutter systems are suitable for ALUPROF VERSION both new buildings and the renovation of existing **ALUPROF SKT** ones, offering excellent thermal insulation. Thanks to the special design of the boxes these can be fully **OPOTERM** or partially integrated into the facade of the building, thus becoming a discreet element. An advantage of Aluprof SKT systems is the possibility of accessing DRIVING them both from the bottom and the front of the box. Manual/

Motorized

## Configuration options

From an aesthetic point of view, you can opt for plasterable boxes that integrate seamlessly into the wall, both outside and inside. At the same time we also offer boxes with a modern look so as to compliment a home's interior design.