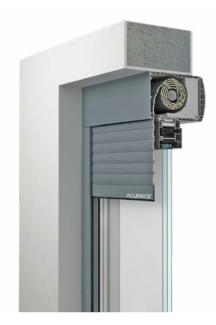

## **Roller shutter**

**RENOVATION SYSTEMS** 

SLATS

PA 39/PA 43/PA 52

MAXIMUM DIMENSIONS

2300-3300 mm

VERSION

ALUPROF SDZ

ALUPROF

DRIVING

Manual/ Motorized

Aluprof's SDZ renovation roller shutter system is the ideal solution for when the old shutters need to be merely replaced. Its thoughtful design allows for a fast and non-invasive installation into pre-existing boxes or spaces. At the same time, Optimedia offers you PVC boxes (cassonetti) that are compatible with this system.