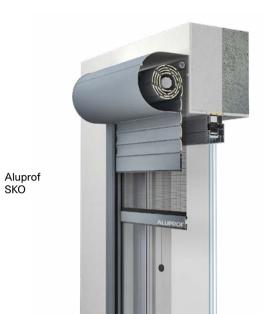

Front-mounted roller shutter systems are the ideal solution for existing buildings. As the systems are not integrated into the windows, they require no preinstallation preparation and offer a lot of flexibility to customers. These solutions can be mounted either on the window frame or directly onto the building's facade. Optimedia provides you with extruded aluminum roller shutters, which ensure very good stability and rigidity.

**FRONT-MOUNTED** 

BOX DIMENSIONS

167 x 165 mm 183 x 180 mm 207 x 205 mm

SLATS

PA 39/PA 43/PA 52

MAXIMUM DIMENSIONS

2300-3300 mm

ALUPROF

#### **ALUPROF SK**

DRIVING

Manual/ Motorized